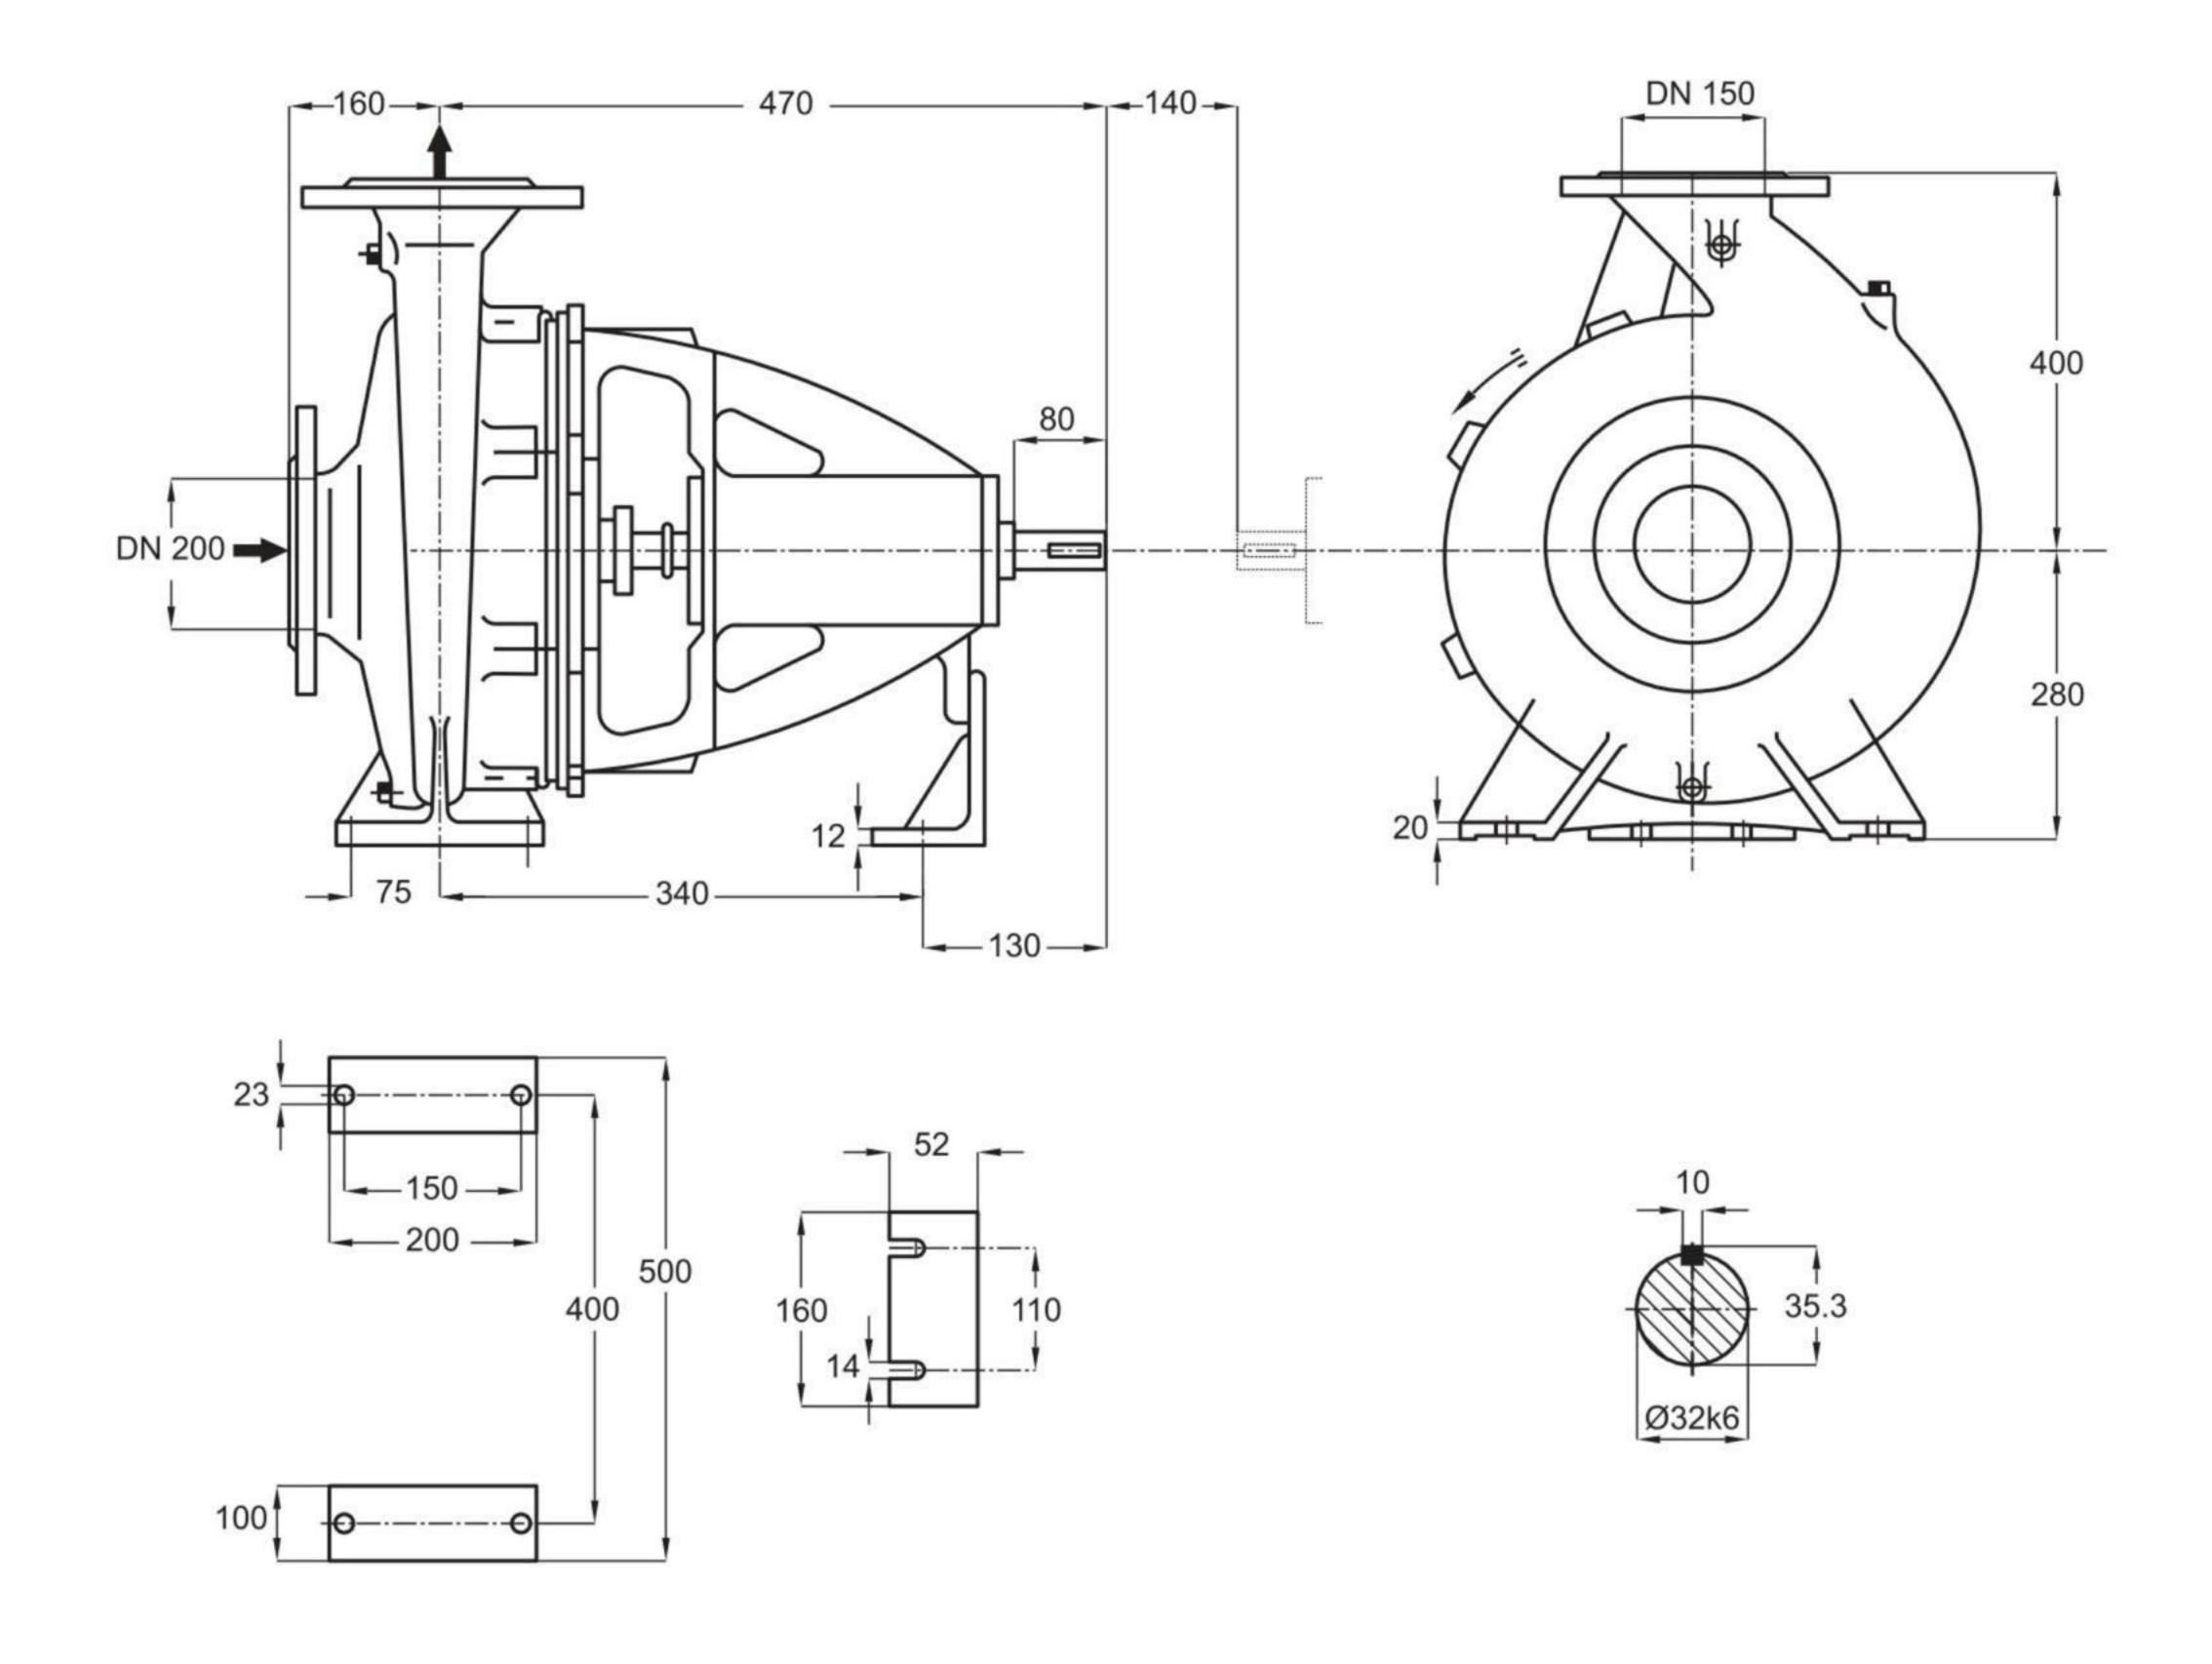

## ASRAR PUMP

**CENTRIFUGAL PUMP 150-250** 

پمپ گریز از مرکز ۲۵۰–۱۵۰

| دور<br>۱۴۵۰                    | آبدهی (مترمکعب بر ساعت)<br>Capacity (m³/h) |      |      |      |      | قطر پروانه<br>Imp. Dia. | فلنج پمپ<br>Pump Flange<br>(mm) |                | مشخصات موتور<br>Motor Characteristics |                     |                                       | قطر لوله<br>Pipe Dia.<br>(Inch) |                |
|--------------------------------|--------------------------------------------|------|------|------|------|-------------------------|---------------------------------|----------------|---------------------------------------|---------------------|---------------------------------------|---------------------------------|----------------|
| RPM<br>1450                    | 150                                        | 200  | 300  | 400  | 450  | (mm)                    | مکش<br>Inlet                    | رانش<br>outlet | / Power<br>کیلووات kW                 | A قدرت<br>اسبخار HP | جریا <i>ن /</i> I<br>آمپر <b>Am</b> p | مکش<br>Inlet                    | رانش<br>outlet |
| ارتفاع<br>(متر)<br>Head<br>(m) | 21.2                                       | 20.8 | 19.2 | 16.5 | 14.6 | 259                     |                                 | 150            | 30                                    | 41                  | 58.5                                  | В                               | C              |
|                                | 19.5                                       | 19   | 17   | 14   | 12.2 | 250                     |                                 |                | 22                                    | 30                  | 44                                    |                                 |                |
|                                | 17.8                                       | 17.3 | 15.3 | 12.2 | 10.4 | 245/235                 |                                 |                | 18.5                                  | 25                  | 36.5                                  |                                 |                |
|                                | 16.5                                       | 16   | 13.8 | 10.7 | -    | 240/223                 |                                 |                | 18.5                                  | 25                  | 36.5                                  |                                 |                |